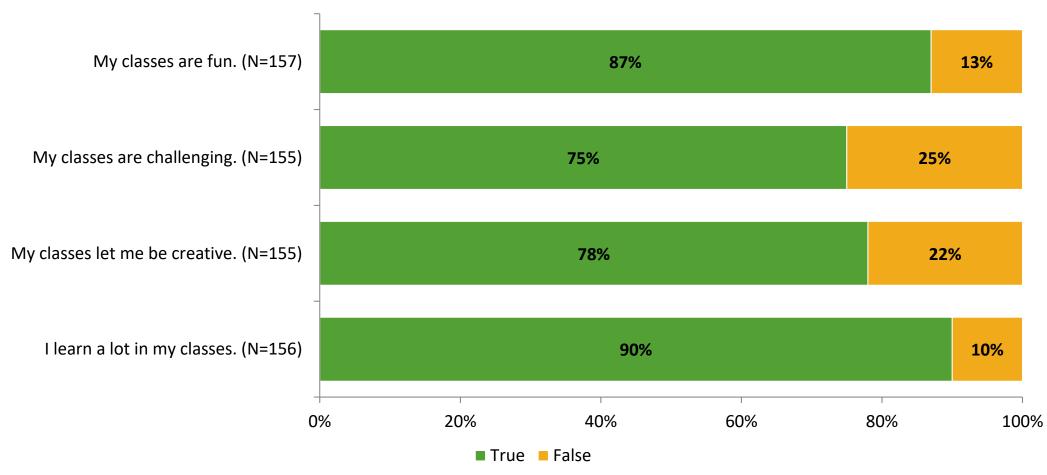

# Student Engagement Survey for Elementary Students: Tarpon Springs Elementary School

Results and Analysis

2023-2024



## **Overall Engagement**



## **Overall Engagement (Continued)**



#### **Like School**

Thinking about how you feel/act most of the time, is the following statement true or false?

Generally, I like school. (N=148)



## **Class Experience**



## **Academic Support**



#### Relevance



#### **Involvement**



# **Self-Management**



#### Grit



#### **Acceptance**



#### **Relationships with Peers**



#### **Relationships with Adults in School**



# **Participation in Extracurricular Activities**

Did you participate in any extracurricular activities this school year? (N=154)



#### Please select the extracurricular activities you participated in.

Please select the extracurricular activities you participated in. (N=112)



K12 Insight

703.542.9601 | www.k12insight.com