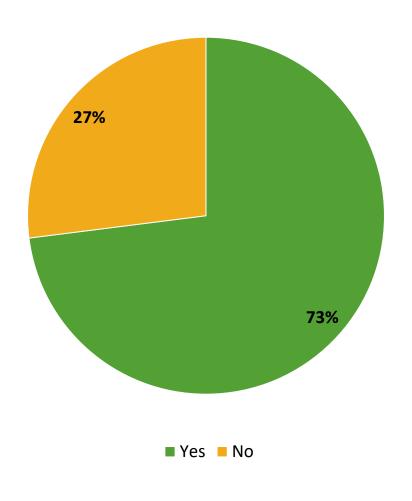

# **Participation in Extracurricular Activities**

Did you participate in any extracurricular activities this school year? (N=154)