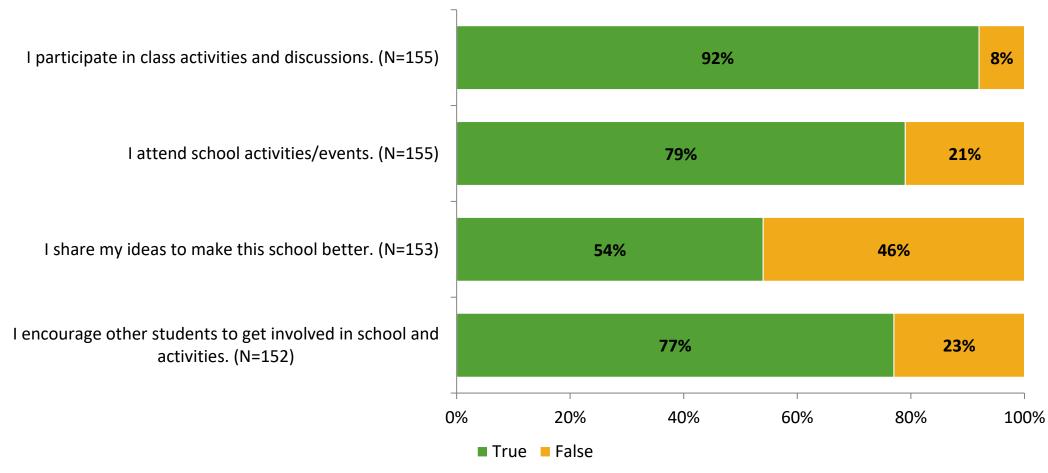

# Student Engagement Survey for Elementary Students: Tarpon Springs Elementary School

Results and Analysis

2023-2024



## **Overall Engagement**



## **Overall Engagement (Continued)**



#### **Like School**

Thinking about how you feel/act most of the time, is the following statement true or false?

Generally, I like school. (N=148)



## **Class Experience**



## **Academic Support**



#### Relevance



#### **Involvement**



# **Self-Management**



#### Grit



#### **Acceptance**



#### **Relationships with Peers**



#### **Relationships with Adults in School**



# **Participation in Extracurricular Activities**

Did you participate in any extracurricular activities this school year? (N=154)



#### Please select the extracurricular activities you participated in.

Please select the extracurricular activities you participated in. (N=112)



K12 Insight

703.542.9601 | www.k12insight.com