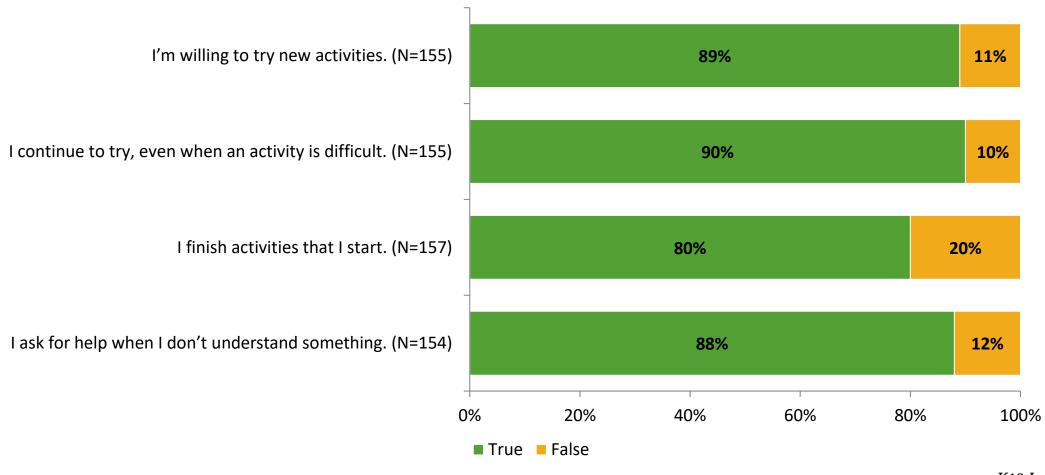

# Student Engagement Survey for Elementary Students: Tarpon Springs Elementary School

Results and Analysis

2023-2024



## **Overall Engagement**



## **Overall Engagement (Continued)**



#### **Like School**

Thinking about how you feel/act most of the time, is the following statement true or false?

Generally, I like school. (N=148)



## **Class Experience**



## **Academic Support**



#### Relevance



#### **Involvement**



# **Self-Management**



#### Grit



#### **Acceptance**



#### **Relationships with Peers**



#### **Relationships with Adults in School**



# **Participation in Extracurricular Activities**

Did you participate in any extracurricular activities this school year? (N=154)



#### Please select the extracurricular activities you participated in.

Please select the extracurricular activities you participated in. (N=112)



K12 Insight

703.542.9601 | www.k12insight.com