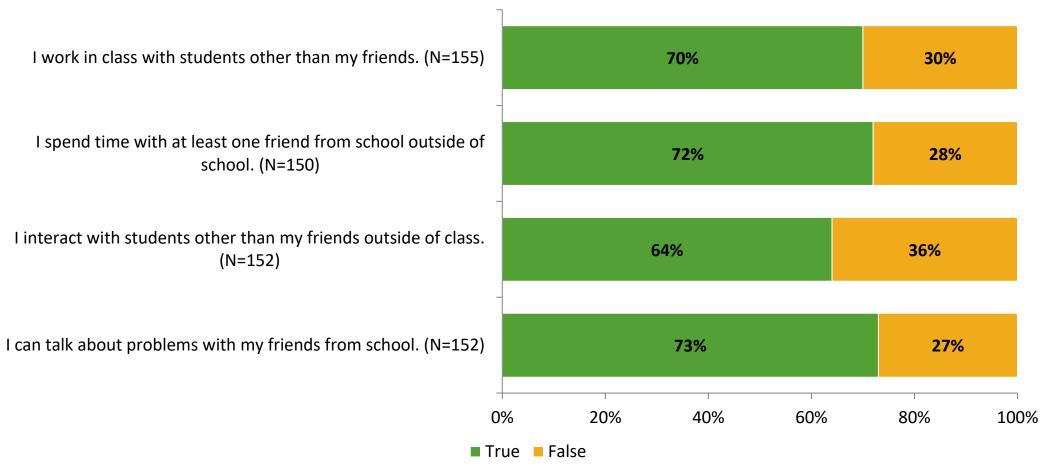

# Student Engagement Survey for Elementary Students: Tarpon Springs Elementary School

Results and Analysis

2023-2024



## **Overall Engagement**



## **Overall Engagement (Continued)**



#### **Like School**

Thinking about how you feel/act most of the time, is the following statement true or false?

Generally, I like school. (N=148)



## **Class Experience**



## **Academic Support**



#### Relevance



#### **Involvement**



# **Self-Management**



#### Grit



#### **Acceptance**



#### **Relationships with Peers**



#### **Relationships with Adults in School**



# **Participation in Extracurricular Activities**

Did you participate in any extracurricular activities this school year? (N=154)



#### Please select the extracurricular activities you participated in.

Please select the extracurricular activities you participated in. (N=112)



K12 Insight

703.542.9601 | www.k12insight.com