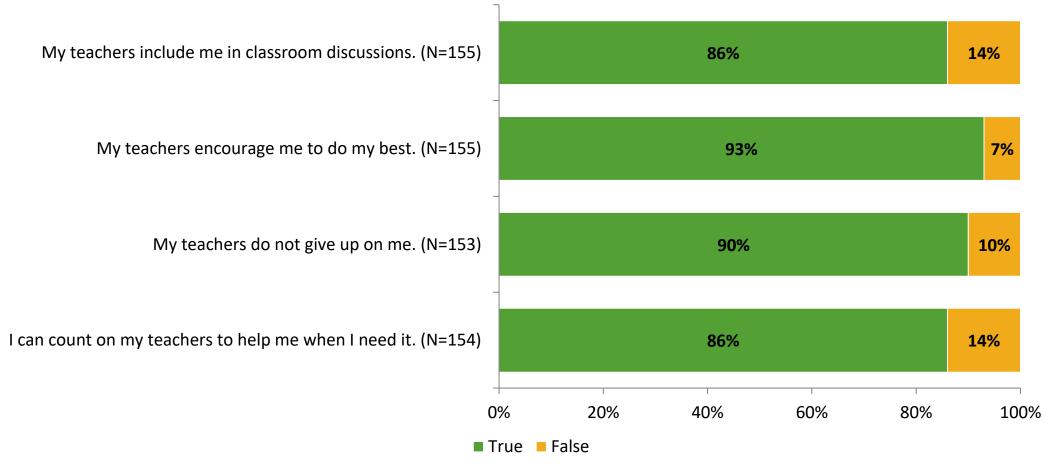

# Student Engagement Survey for Elementary Students: Tarpon Springs Elementary School

Results and Analysis

2023-2024



## **Overall Engagement**



## **Overall Engagement (Continued)**



#### **Like School**

Thinking about how you feel/act most of the time, is the following statement true or false?

Generally, I like school. (N=148)



## **Class Experience**



## **Academic Support**



#### Relevance



#### **Involvement**



# **Self-Management**



#### Grit



#### **Acceptance**



#### **Relationships with Peers**



#### **Relationships with Adults in School**



# **Participation in Extracurricular Activities**

Did you participate in any extracurricular activities this school year? (N=154)



#### Please select the extracurricular activities you participated in.

Please select the extracurricular activities you participated in. (N=112)



K12 Insight

703.542.9601 | www.k12insight.com