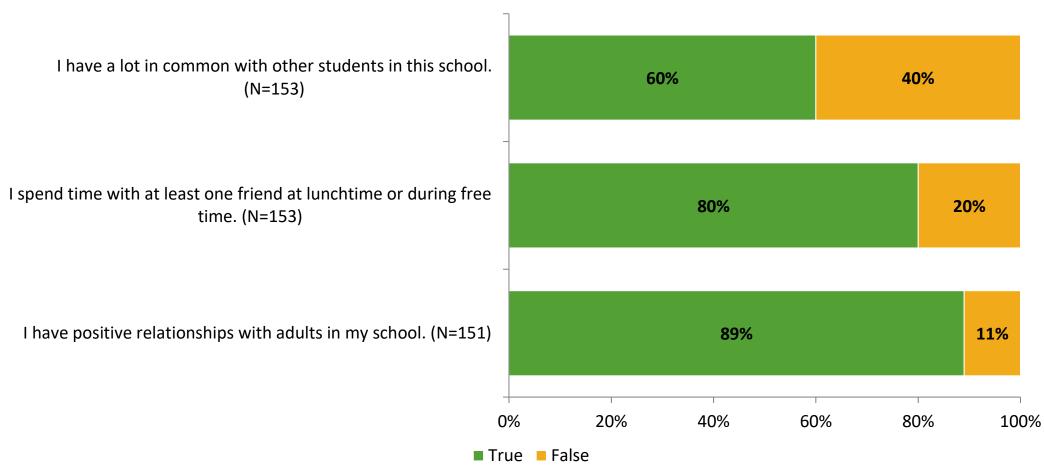

# Student Engagement Survey for Elementary Students: Tarpon Springs Elementary School

Results and Analysis

2023-2024



## **Overall Engagement**



## **Overall Engagement (Continued)**



#### **Like School**

Thinking about how you feel/act most of the time, is the following statement true or false?

Generally, I like school. (N=148)



## **Class Experience**



## **Academic Support**



#### Relevance



#### **Involvement**



# **Self-Management**



#### Grit



#### **Acceptance**



#### **Relationships with Peers**



#### **Relationships with Adults in School**



# **Participation in Extracurricular Activities**

Did you participate in any extracurricular activities this school year? (N=154)



#### Please select the extracurricular activities you participated in.

Please select the extracurricular activities you participated in. (N=112)



K12 Insight

703.542.9601 | www.k12insight.com