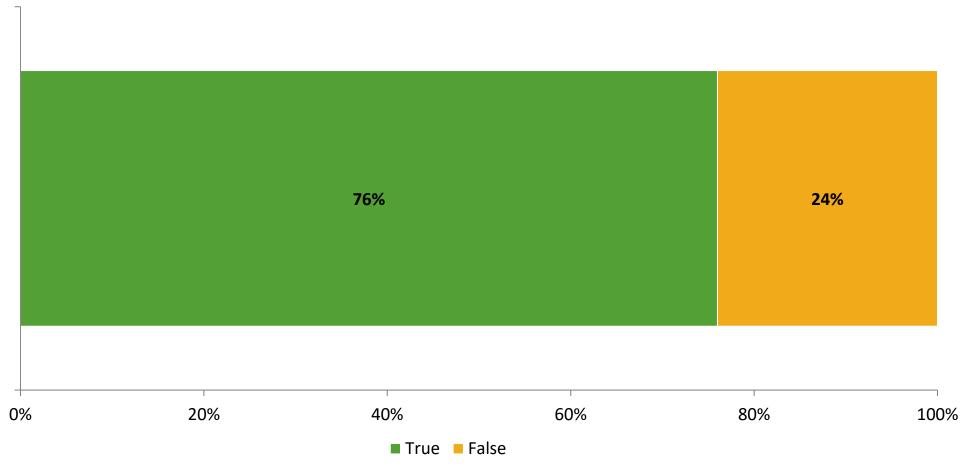

#### **Like School**

Thinking about how you feel/act most of the time, is the following statement true or false?

Generally, I like school. (N=148)