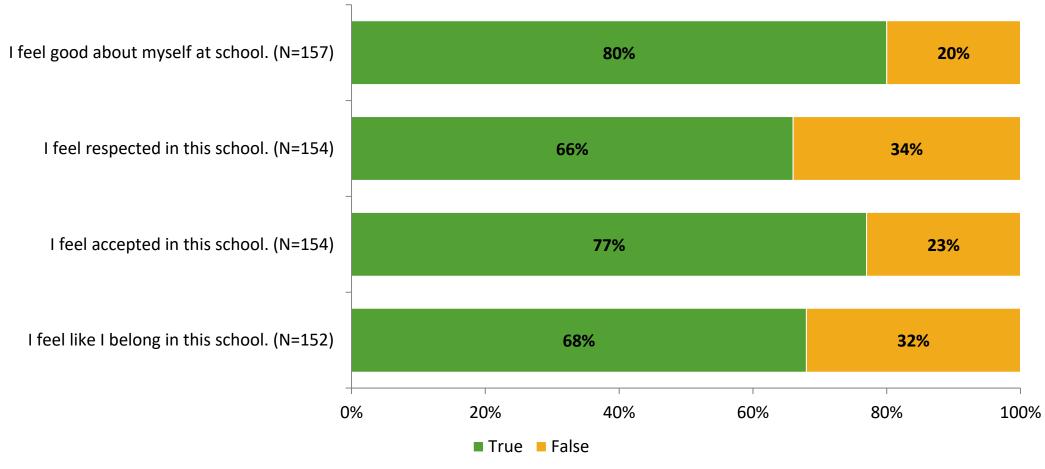

# Student Engagement Survey for Elementary Students: Tarpon Springs Elementary School

Results and Analysis

2023-2024



## **Overall Engagement**



## **Overall Engagement (Continued)**



#### **Like School**

Thinking about how you feel/act most of the time, is the following statement true or false?

Generally, I like school. (N=148)



## **Class Experience**



## **Academic Support**



#### Relevance



#### **Involvement**



# **Self-Management**



#### Grit



#### **Acceptance**



#### **Relationships with Peers**



#### **Relationships with Adults in School**



# **Participation in Extracurricular Activities**

Did you participate in any extracurricular activities this school year? (N=154)



#### Please select the extracurricular activities you participated in.

Please select the extracurricular activities you participated in. (N=112)



K12 Insight

703.542.9601 | www.k12insight.com