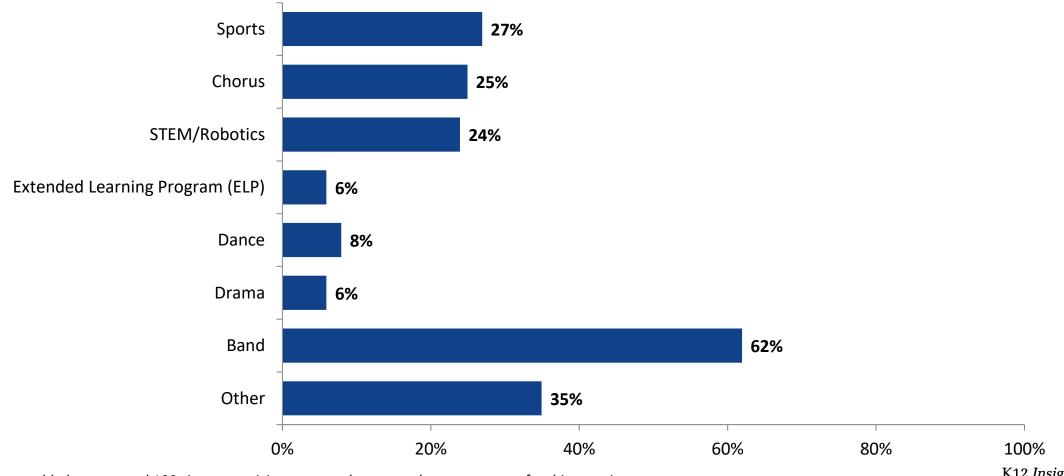

#### Please select the extracurricular activities you participated in.

Please select the extracurricular activities you participated in. (N=112)

K12 Insight

703.542.9601 | www.k12insight.com