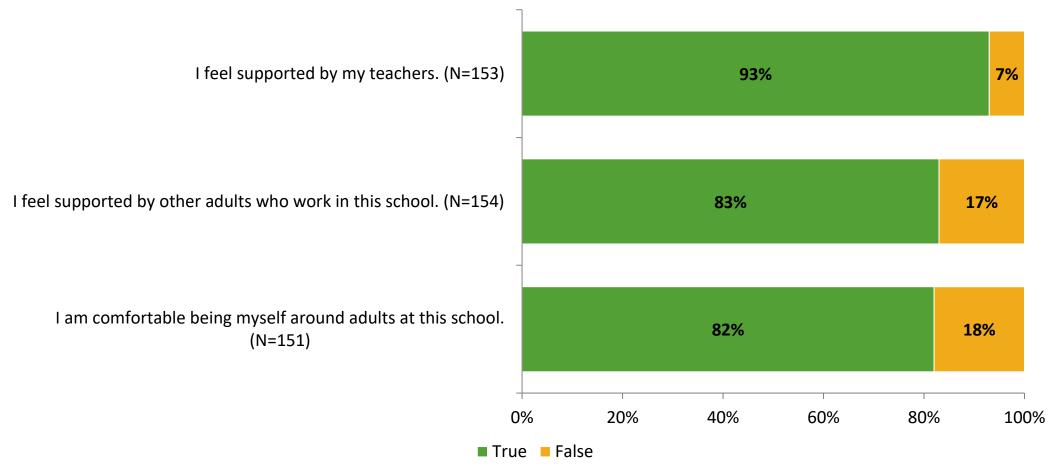

# Student Engagement Survey for Elementary Students: Tarpon Springs Elementary School

Results and Analysis

2023-2024



## **Overall Engagement**



## **Overall Engagement (Continued)**



#### **Like School**

Thinking about how you feel/act most of the time, is the following statement true or false?

Generally, I like school. (N=148)



## **Class Experience**



## **Academic Support**



#### Relevance



#### **Involvement**



# **Self-Management**



#### Grit



#### **Acceptance**



#### **Relationships with Peers**



#### **Relationships with Adults in School**



# **Participation in Extracurricular Activities**

Did you participate in any extracurricular activities this school year? (N=154)



#### Please select the extracurricular activities you participated in.

Please select the extracurricular activities you participated in. (N=112)



K12 Insight

703.542.9601 | www.k12insight.com