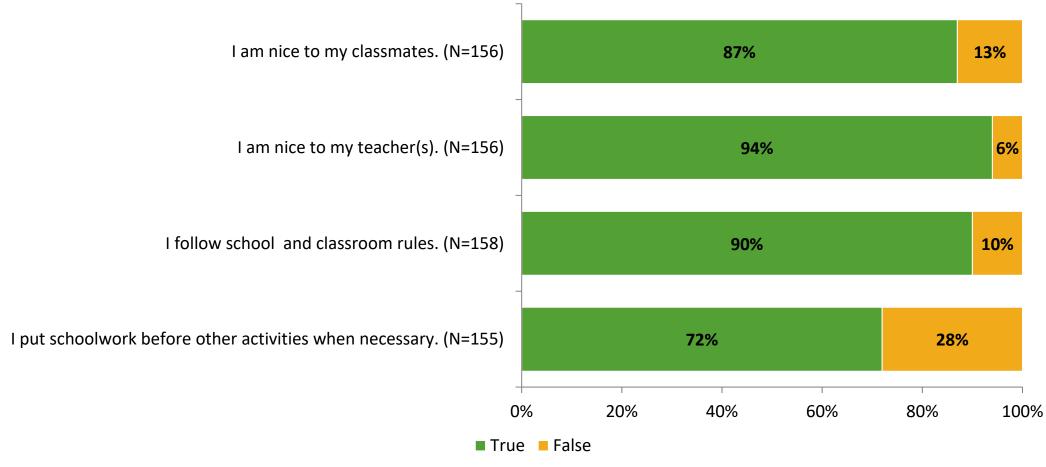

# Student Engagement Survey for Elementary Students: Tarpon Springs Elementary School

Results and Analysis

2023-2024



## **Overall Engagement**



## **Overall Engagement (Continued)**



#### **Like School**

Thinking about how you feel/act most of the time, is the following statement true or false?

Generally, I like school. (N=148)



## **Class Experience**



## **Academic Support**



#### Relevance



#### **Involvement**



# **Self-Management**



#### Grit



#### **Acceptance**



#### **Relationships with Peers**



#### **Relationships with Adults in School**



# **Participation in Extracurricular Activities**

Did you participate in any extracurricular activities this school year? (N=154)



#### Please select the extracurricular activities you participated in.

Please select the extracurricular activities you participated in. (N=112)



K12 Insight

703.542.9601 | www.k12insight.com