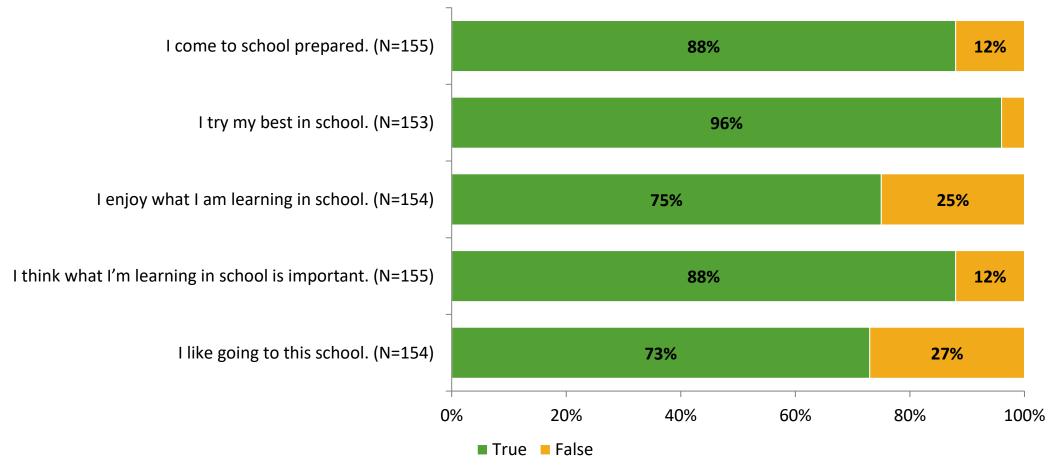

#### Grit

#### **Acceptance**

#### **Relationships with Peers**

#### **Relationships with Adults in School**