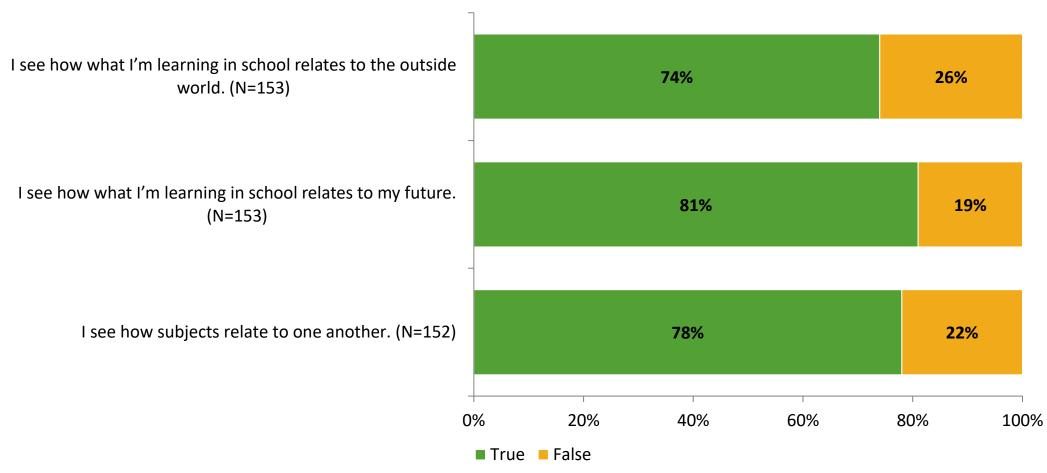

# Student Engagement Survey for Elementary Students: Tarpon Springs Elementary School

Results and Analysis

2023-2024



## **Overall Engagement**



## **Overall Engagement (Continued)**



#### **Like School**

Thinking about how you feel/act most of the time, is the following statement true or false?

Generally, I like school. (N=148)



## **Class Experience**



## **Academic Support**



#### Relevance



#### **Involvement**



# **Self-Management**



#### Grit



#### **Acceptance**



#### **Relationships with Peers**



#### **Relationships with Adults in School**



# **Participation in Extracurricular Activities**

Did you participate in any extracurricular activities this school year? (N=154)



#### Please select the extracurricular activities you participated in.

Please select the extracurricular activities you participated in. (N=112)



K12 Insight

703.542.9601 | www.k12insight.com